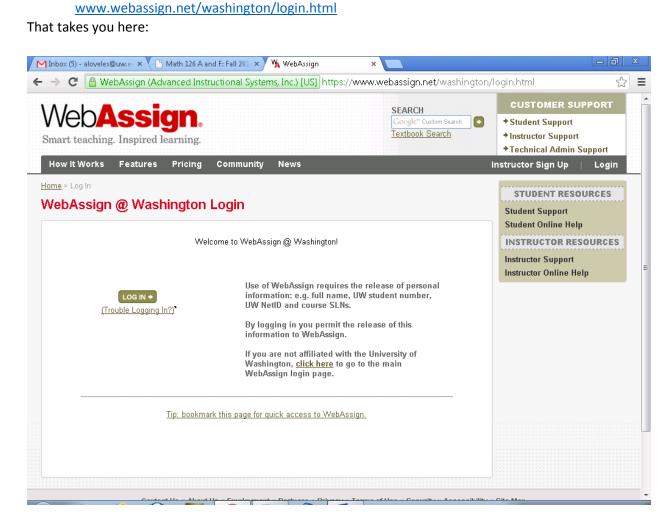

You log into webassign using a special site that is for the University of Washington. You get there by typing the following into your browser:

Then click on "LOG IN" and you end up here:

| 👿 UW NetID Weblogin 🛛 🗙 |                                                                                    |                                                                                                                                                            |   | X |
|-------------------------|------------------------------------------------------------------------------------|------------------------------------------------------------------------------------------------------------------------------------------------------------|---|---|
| ← → C 🔒 https://webl    | login.washington.edu                                                               |                                                                                                                                                            | ŝ | ≡ |
|                         | The resource you requested requires you to log in with your UW NetID and password. | Troubleshooting<br>Need a UW NetID?<br>Forget your password?<br>Additional Information<br>Learn about UW NetIDs<br>Learn about "weblogin"<br>Contact UW-IT |   |   |
|                         | WARNING: Protect your priva<br>Completely exit your Web br<br>Copyright © 2013 Un  | at login to UW NetID-protected Web resources,<br>acy! Prevent unauthorized use!<br>rowser when you are finished,<br>iversity of Washington<br>CY   TERMS   |   |   |
|                         |                                                                                    |                                                                                                                                                            |   |   |

Then you log in with your regular UWNetID and your corresponding Password. That gets you onto webassign which initially looks like this:

| My Classes × My WebAssign ×                                                           |                                             |
|---------------------------------------------------------------------------------------|---------------------------------------------|
| ← → C 🗋 www.webassign.net/v4cgi/student.pl?UserPass=50abfacf3cf10f174ab98f75098a4634& | openStudentView=1 🔂 🚍                       |
| Student View                                                                          | Close Student View                          |
| Web <b>Assign</b><br>Saturday, September 21, 2013 01:25 PM PDT                        | Logged in as aloveles@washington<br>Log out |
| Home   My Assignments   Grades   Communication   Calendar                             | Notifications   Help   My Options           |
| My Classes  Home                                                                      | Andrew Loveless<br>University of Washington |