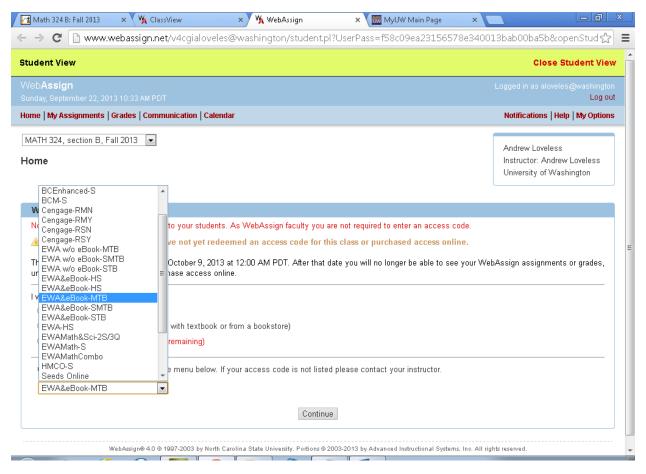

Here is a screenshot of what it will look like after you choose the correct option:

| Math 324 B: Fall 2013 🗙 🙀 ClassView 🗙 🦞 WebAssign 🛛 🗙 💹 MyUW Main Page                                                                                                                                                  | × 🗖 🗆 🕹                                                                    |  |  |  |  |
|-------------------------------------------------------------------------------------------------------------------------------------------------------------------------------------------------------------------------|----------------------------------------------------------------------------|--|--|--|--|
| ← → C 🗋 www.webassign.net/v4cgialoveles@washington/student.pl?UserPass=f58c09ea2315657                                                                                                                                  | 8e340013bab00ba5b&openStud 었 🔳                                             |  |  |  |  |
| Student View                                                                                                                                                                                                            | Close Student View                                                         |  |  |  |  |
| Web <b>Assign</b><br>Sunday, September 22, 2013 10:33 AM PDT                                                                                                                                                            | Logged in as aloveles@washington<br>Log out                                |  |  |  |  |
| Home   My Assignments   Grades   Communication   Calendar                                                                                                                                                               | Notifications   Help   My Options                                          |  |  |  |  |
| MATH 324, section B, Fall 2013 🔹                                                                                                                                                                                        | Andrew Loveless<br>Instructor: Andrew Loveless<br>University of Washington |  |  |  |  |
| WebAssign Notices                                                                                                                                                                                                       |                                                                            |  |  |  |  |
| Note: The following message is shown to your students. As WebAssign faculty you are not required to enter an access code.                                                                                               |                                                                            |  |  |  |  |
| According to our records you have not yet redeemed an access code for this class or purchased access online.                                                                                                            |                                                                            |  |  |  |  |
| The grace period will end Wednesday, October 9, 2013 at 12:00 AM PDT. After that date you will no longer be able to see your WebAssign assignments or grades, until you enter an access code or purchase access online. |                                                                            |  |  |  |  |
| l would like to:                                                                                                                                                                                                        |                                                                            |  |  |  |  |
| purchase access online                                                                                                                                                                                                  |                                                                            |  |  |  |  |
| enter an access code (purchased with textbook or from a bookstore)                                                                                                                                                      |                                                                            |  |  |  |  |
| continue my trial period (16 days remaining)                                                                                                                                                                            |                                                                            |  |  |  |  |
| Choose the appropriate prefix from the menu below. If your access code is not listed please contact your instructor. Choose your access code prefix 💌 Continue                                                          |                                                                            |  |  |  |  |
|                                                                                                                                                                                                                         |                                                                            |  |  |  |  |
| WebAssign® 4.0 @ 1997-2003 by North Carolina State University. Portions @ 2003-2013 by Advanced Instructional Systems                                                                                                   | , Inc. All rights reserved.                                                |  |  |  |  |
| 🕎 刘 😂 💆 🚾 💽 🚍 🧐 刘                                                                                                                                                                                                       | ▲ 🦵 😼 🖶 🕪 10:33 AM<br>9/22/2013                                            |  |  |  |  |

After you select "Enter an access code", on the next line should appear the following:

"Choose the appropriate prefix from the menu below. If your access code

is not listed please contact your instructor."

followed by a selection box saying "Choose your access code prefix".

Click on the down-arrow in this selection box to open a drop-down menu, and choose

EWA&eBook-XXX [replace the X's]

The appropriate prefix will come with your purchased code, here is a screenshot: